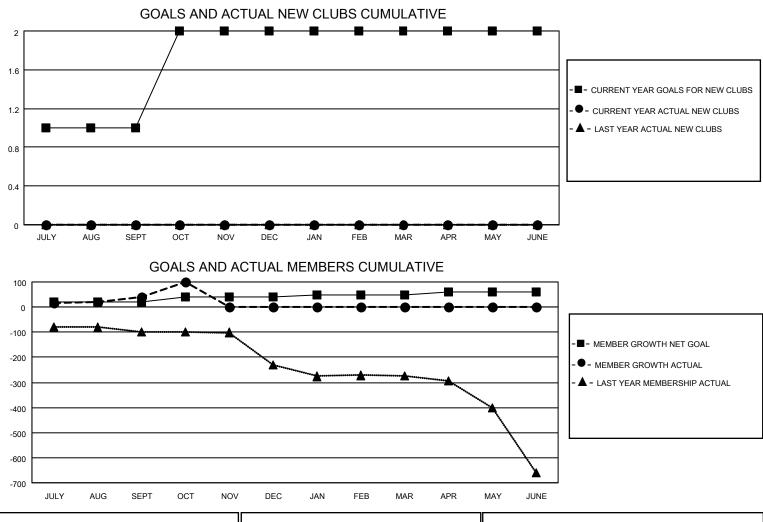

## LOCATION INDIA

District 320 A

Results as of: 10/31/2020

| Clubs                 |               |           |               | Members               |                         |                         |                                                    |  |  |
|-----------------------|---------------|-----------|---------------|-----------------------|-------------------------|-------------------------|----------------------------------------------------|--|--|
| RESULTS FOR 2020-2021 |               |           |               | RESULTS FOR 2020-2021 |                         |                         |                                                    |  |  |
| QUARTER               | NEW CLUB GOAL | NEW CLUBS | DROPPED CLUBS | QUARTER               | /BER GROWTH NET<br>GOAL | MEMBER GROWTH<br>ACTUAL | DROPPED<br>MEMBERS ACTUAL<br>(including transfers) |  |  |
| JULY/AUG/SEPT         | 1             | 0         | 2             | JULY/AUG/SEPT         | 20                      | 66                      | 20                                                 |  |  |
| OCT/NOV/DEC           | 1             | 0         | 0             | OCT/NOV/DEC           | 20                      | 65                      | 1                                                  |  |  |
| JAN/FEB/MAR           | 0             | 0         | 0             | JAN/FEB/MAR           | 10                      | 0                       | 0                                                  |  |  |
| APR/MAY/JUNE          | 0             | 0         | 0             | APR/MAY/JUNE          | 10                      | 0                       | 0                                                  |  |  |

| DROPPED CLUBS: 2             |    | 35 CLUBS OF 68 ADDED 1 OR MORE | GENDER DISTRIBUTION        |                |       |
|------------------------------|----|--------------------------------|----------------------------|----------------|-------|
|                              |    | NEW MEMBERS                    | MALE                       | 1,882 (75.98%) |       |
|                              |    |                                | FEMALE                     | 595 (24.02%)   |       |
| DROPPED MEMBERS              |    |                                |                            |                |       |
| DECEASED                     | 7  | CLICK HERE FOR CUMULATIVE      | TOTAL FAMILY UNIT MEMBERS  |                | 1,149 |
| CLUB CANCELLED 0<br>OTHER 14 |    | MEMBERSHIP DATA                | FAMILY MEMBERS PAYING HALF |                | 600   |
|                              |    |                                |                            |                | 622   |
| TOTAL                        | 21 |                                |                            |                |       |